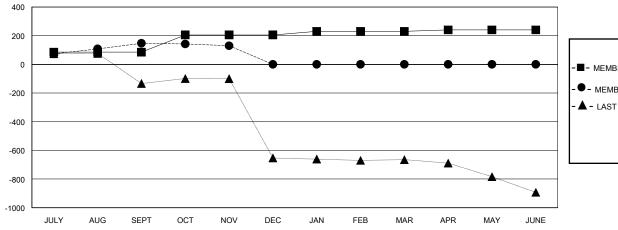

## GOALS AND ACTUAL MEMBERS CUMULATIVE

| _ | MEMBER | GROWTH | NET | GOAL |  |
|---|--------|--------|-----|------|--|
|   |        |        |     |      |  |

Results as of: 11/30/2024

- ● - MEMBER GROWTH ACTUAL

## District 324 M

GMT: LOCATION INDIA GMT CA

| OWIT.                 |               | LOC       | " (TIOIT III)" ( |                       |                        |                         | OWIT OF C                                          |  |
|-----------------------|---------------|-----------|------------------|-----------------------|------------------------|-------------------------|----------------------------------------------------|--|
| Clubs                 |               |           |                  | Members               |                        |                         |                                                    |  |
| RESULTS FOR 2024-2025 |               |           |                  | RESULTS FOR 2024-2025 |                        |                         |                                                    |  |
| QUARTER               | NEW CLUB GOAL | NEW CLUBS | DROPPED CLUBS    | QUARTER MEME          | BER GROWTH NET<br>GOAL | MEMBER GROWTH<br>ACTUAL | DROPPED<br>MEMBERS ACTUAL<br>(including transfers) |  |
| JULY/AUG/SEPT         | 10            | 6         | 0                | JULY/AUG/SEPT         | 85                     | 327                     | 148                                                |  |
| OCT/NOV/DEC           | 0             | 0         | 0                | OCT/NOV/DEC           | 120                    | 85                      | 80                                                 |  |
| JAN/FEB/MAR           | 5             | 0         | 0                | JAN/FEB/MAR           | 25                     | 0                       | 0                                                  |  |
| APR/MAY/JUNE          | 3             | 0         | 0                | APR/MAY/JUNE          | 10                     | 0                       | 0                                                  |  |