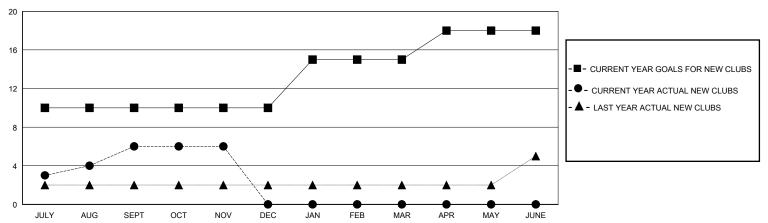

## GOALS AND ACTUAL NEW CLUBS CUMULATIVE

## District 324 M

GMT: LOCATION INDIA GMT CA

| OWIT.                 |               | LOC       | " (TIOIT III)" ( |                       |                        |                         | OWIT OF C                                          |  |
|-----------------------|---------------|-----------|------------------|-----------------------|------------------------|-------------------------|----------------------------------------------------|--|
| Clubs                 |               |           |                  | Members               |                        |                         |                                                    |  |
| RESULTS FOR 2024-2025 |               |           |                  | RESULTS FOR 2024-2025 |                        |                         |                                                    |  |
| QUARTER               | NEW CLUB GOAL | NEW CLUBS | DROPPED CLUBS    | QUARTER MEME          | BER GROWTH NET<br>GOAL | MEMBER GROWTH<br>ACTUAL | DROPPED<br>MEMBERS ACTUAL<br>(including transfers) |  |
| JULY/AUG/SEPT         | 10            | 6         | 0                | JULY/AUG/SEPT         | 85                     | 327                     | 148                                                |  |
| OCT/NOV/DEC           | 0             | 0         | 0                | OCT/NOV/DEC           | 120                    | 85                      | 80                                                 |  |
| JAN/FEB/MAR           | 5             | 0         | 0                | JAN/FEB/MAR           | 25                     | 0                       | 0                                                  |  |
| APR/MAY/JUNE          | 3             | 0         | 0                | APR/MAY/JUNE          | 10                     | 0                       | 0                                                  |  |